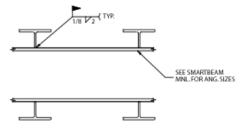

BEAM-TO-COLUMN BOLTED-END PLATE MOMENT CONX.

BEAM-TO-COLUMN FIELD WELDED MOMENT CONX.

BEAM-TO-BEAM SHEAR SPLICE CONX.

REQ'D ONLY W/JST. SEATS

FIEDLD WELDED HORIZONTAL BRIDGING (FOR UPLIFT/CONSTRUCTION LOADS)