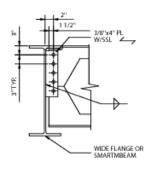

## TYPICAL CAD DETAILS

You may download the following drawings in AutoCad .dwg format by visiting www.cmcsteelproducts.com

BEAM-TO-BEAM SHEAR TAB CONX.

BEAM-TO-BEAM BOLTED-BOLTED CLIP ANG. CONX.

BEAM-TO-BEAM BOLTED-WELDED CLIP ANG. CONX.