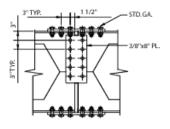

BEAM-TO-COLUMN BOLTED-END PLATE MOMENT CONX.

BEAM-TO-COLUMN FIELD WELDED MOMENT CONX.

BEAM-TO-BEAM SHEAR SPLICE CONX.

REQ'D ONLY W/JST. SEATS

FIEDLD WELDED HORIZONTAL BRIDGING (FOR UPLIFT/CONSTRUCTION LOADS)