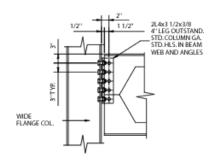

BEAM-TO-COLUMN WEB SHEAR TAB CONX.

BEAM-TO-COLUMN WEB BOLTED-BOLTED CLIP ANGLE CONX.

BEAM-TO-COLUMN WEB BOLTED-WELDED CLIP ANGLE CONX.

BEAM-TO-BEAM FLANGE PLATE MOMENT CONX.

BEAM-TO-BEAM WELDED END PLATE MOMENT CONX.