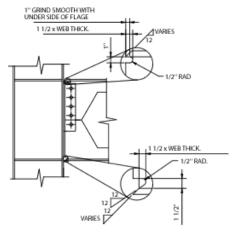

BEAM-TO-BEAM SEATED CONX.

\*\*\*5" JOIST SEAT PREFERRED\*\*\*

BEAM-TO-COLUMN SEATED CONX.

BEAM-TO-COLUMN SHEAR TAB CONX.

BEAM-TO-COLUMN BOLTED-BOLTED CLIP ANG. CONX.

BEAM-TO-COLUMN BOLTED-WELDED CLIP ANG. CONX.