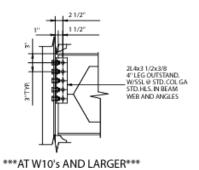

BEAM-TO-COLUMN WEB SHEAR TAB CONX.

BEAM-TO-COLUMN WEB BOLTED-BOLTED CLIP ANGLE CONX.

BEAM-TO-COLUMN WEB BOLTED-WELDED CLIP ANGLE CONX.

BEAM-TO-BEAM FLANGE PLATE MOMENT CONX.

BEAM-TO-BEAM WELDED END PLATE MOMENT CONX.