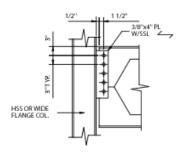

BEAM-TO-COLUMN WEB SHEAR TAB CONX.

BEAM-TO-COLUMN WEB BOLTED-BOLTED CLIP ANGLE CONX.

BEAM-TO-COLUMN WEB BOLTED-WELDED CLIP ANGLE CONX.

BEAM-TO-BEAM FLANGE PLATE MOMENT CONX.

BEAM-TO-BEAM WELDED END PLATE MOMENT CONX.