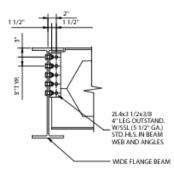

BEAM-TO-COLUMN WEB SHEAR TAB CONX.

BEAM-TO-COLUMN WEB BOLTED-BOLTED CLIP ANGLE CONX.

BEAM-TO-COLUMN WEB BOLTED-WELDED CLIP ANGLE CONX.

BEAM-TO-BEAM FLANGE PLATE MOMENT CONX.

BEAM-TO-BEAM WELDED END PLATE MOMENT CONX.