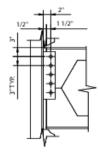

BEAM-TO-COLUMN WEB SHEAR TAB CONX.

BEAM-TO-COLUMN WEB BOLTED-BOLTED CLIP ANGLE CONX.

BEAM-TO-COLUMN WEB BOLTED-WELDED CLIP ANGLE CONX.

BEAM-TO-BEAM FLANGE PLATE MOMENT CONX.

BEAM-TO-BEAM WELDED END PLATE MOMENT CONX.