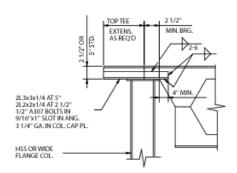

BEAM-TO-BEAM SEATED CONX.

\*\*\*5" JOIST SEAT PREFERRED\*\*\*

BEAM-TO-COLUMN SEATED CONX.

BEAM-TO-COLUMN SHEAR TAB CONX.

BEAM-TO-COLUMN BOLTED-BOLTED CLIP ANG. CONX.

BEAM-TO-COLUMN BOLTED-WELDED CLIP ANG. CONX.