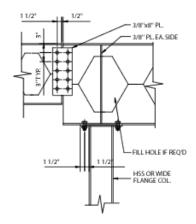

BEAM-TO-COLUMN BOLTED-END PLATE MOMENT CONX.

BEAM-TO-COLUMN FIELD WELDED MOMENT CONX.

BEAM-TO-BEAM SHEAR SPLICE CONX.

REQ'D ONLY W/JST. SEATS

FIEDLD WELDED HORIZONTAL BRIDGING (FOR UPLIFT/CONSTRUCTION LOADS)