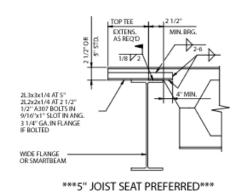

BEAM-TO-BEAM SEATED CONX.

\*\*\*5" JOIST SEAT PREFERRED\*\*\*

BEAM-TO-COLUMN SEATED CONX.

BEAM-TO-COLUMN SHEAR TAB CONX.

BEAM-TO-COLUMN BOLTED-BOLTED CLIP ANG. CONX.

BEAM-TO-COLUMN BOLTED-WELDED CLIP ANG. CONX.