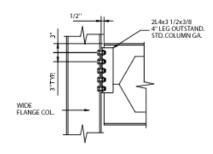

BEAM-TO-COLUMN WEB SHEAR TAB CONX.

BEAM-TO-COLUMN WEB BOLTED-BOLTED CLIP ANGLE CONX.

BEAM-TO-COLUMN WEB BOLTED-WELDED CLIP ANGLE CONX.

BEAM-TO-BEAM FLANGE PLATE MOMENT CONX.

BEAM-TO-BEAM WELDED END PLATE MOMENT CONX.