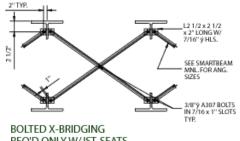

BEAM-TO-COLUMN BOLTED-END PLATE MOMENT CONX.

BEAM-TO-COLUMN FIELD WELDED MOMENT CONX.

BEAM-TO-BEAM SHEAR SPLICE CONX.

REQ'D ONLY W/JST. SEATS

FIEDLD WELDED HORIZONTAL BRIDGING (FOR UPLIFT/CONSTRUCTION LOADS)