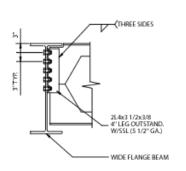

BEAM-TO-COLUMN WEB SHEAR TAB CONX.

BEAM-TO-COLUMN WEB BOLTED-BOLTED CLIP ANGLE CONX.

BEAM-TO-COLUMN WEB BOLTED-WELDED CLIP ANGLE CONX.

BEAM-TO-BEAM FLANGE PLATE MOMENT CONX.

BEAM-TO-BEAM WELDED END PLATE MOMENT CONX.