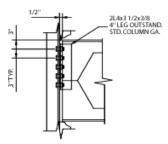

BEAM-TO-COLUMN WEB SHEAR TAB CONX.

BEAM-TO-COLUMN WEB BOLTED-BOLTED CLIP ANGLE CONX.

BEAM-TO-COLUMN WEB BOLTED-WELDED CLIP ANGLE CONX.

BEAM-TO-BEAM FLANGE PLATE MOMENT CONX.

BEAM-TO-BEAM WELDED END PLATE MOMENT CONX.